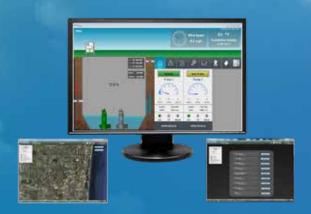

FlygtCloud enables you to connect to a new or existing Flygt pump station and carry out many of the functions of traditional telemetry without any of the risks - and for a much lower cost.

#### Reduces site visits saving time and money

FlygtCloud hardware is installed in the panel with either the MultiSmart Pump Station Manager, MT2PC or Flygt APP Family of pumpcontrollers. FlygtCloud equipment connects via a serial connectionand sends regular status and alarm information to a Flygt managedweb server via a cellular data network.

#### **Powerful, Yet Simple**

FlygtCloud takes care of all of that for you! There's no software to install. There's no server to maintain. There's no programming to do. Flygt runs the server system that collects, analyzes and presents all your pump station network data on private and secure web pages. We'll take care of your monitoring and database functions, leaving you free to address other issues. When you're ready for it, your information is there - whatever you want - whenever you want it - from wherever you are.