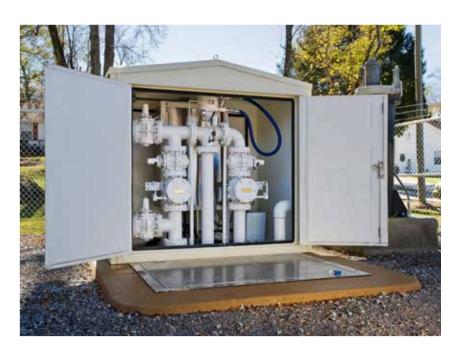

#### Product features and benefits:

- Pre-assembled with valves and piping
- Insulated weather-resistant enclosure
- Compact, quick and easy installation for new valve vault construction or existing pump station retrofit
- Equipment base slab is cast in corrosionresistant polymer concrete, no protective coatings required
- Pipe penetrations are sealed from the wet-well
- Available for stations with 3", 4" or 6" discharge pipe
- Heavy-duty, clog-free Flygt submersible pumps feature N-Technology
- Integral Flygt Safe-Hatch access cover
- Ball check valves and plugtype isolation valves are standard
- Simple duplex pump controls to complete SCADA systems are available
- Visual and audible alarms available
- Ball-float, pressure transducer or probe type level control systems
- UL listed control panel available
- Optional by-pass suction/discharge piping available
- Optional enclosure heaters and ventilation system
- Additional custom options are available

Accessibility is greatly improved as the pump station check valves, isolation valves and control are easily within reach for normal inspection maintenance or service.