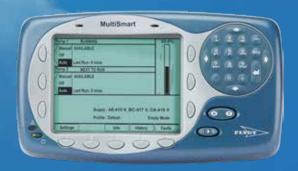

There is no easier way to manage your pump station. With the ability to handle up to six pumps, Flygt MultiSmart™ makes advanced pump control functionality available to everyone.

#### **Control At Your Fingertips**

Commissioning a new station or changing an existing station to maximize its efficiency or cost-effectiveness is simple thanks to the intuitive user interface. A setup wizard guides your staff through installation using defaults that have been thoughtfully designed so that everything will work exactly as you want.

#### **Increased Functionality**

But remember, with MultiSmart any parameter can easily be changed to make your station work just the way you need. From something as simple as changing set-points to complex alternation schemes for large pump stations.

#### Ease of use

MultiSmart is simple to use and will empower your operational staff with complete control previously only found in custom programed PLC's.