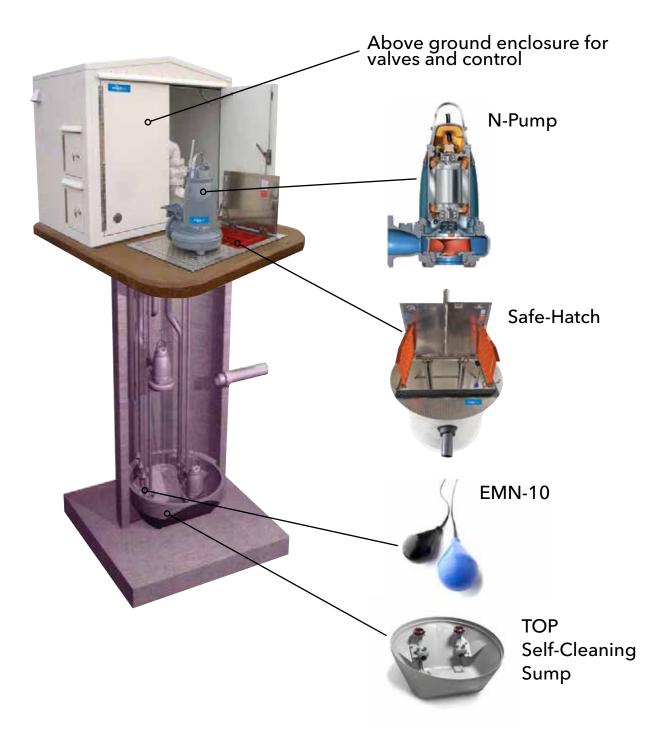

### Flygt Above Ground Valve Vault

INTEGRAL PUMP STATION VALVE AND CONTROL ENCLOSURE WITH BASE AND ACCESS COVER

## Quick, easy installation & maintenance

The above ground valve vault system from Flygt is a premium pre-engineered and factory built packaged system for pumping stations. This system eliminates the need for an in ground valve vault and virtually eliminates the need for confined space entry. The Flygt AGVV places the pump station valves and controls in a clean, attractive and corrosion resistant fiberglass enclosure located above ground.

Accessibility is greatly improved as the pump station check valves, isolation valves and control are easily within reach for normal inspection maintenance or service.

#### Product features and benefits:

- Pre-assembled with valves and piping
- Insulated weather-resistant enclosure
- Compact, quick and easy installation for new valve vault construction or existing pump station retrofit
- Equipment base slab is cast in corrosionresistant polymer concrete, no protective coatings required
- Pipe penetrations are sealed from the wet-well
- Available for stations with 3", 4" or 6" discharge pipe
- Heavy-duty, clog-free Flygt submersible pumps feature N-Technology
- Integral Flygt Safe-Hatch access cover
- Ball check valves and plugtype isolation valves are standard
- Simple duplex pump controls to complete SCADA systems are available
- Visual and audible alarms available
- Ball-float, pressure transducer or probe type level control systems
- UL listed control panel available
- Optional by-pass suction/discharge piping available
- Optional enclosure heaters and ventilation system
- Additional custom options are available