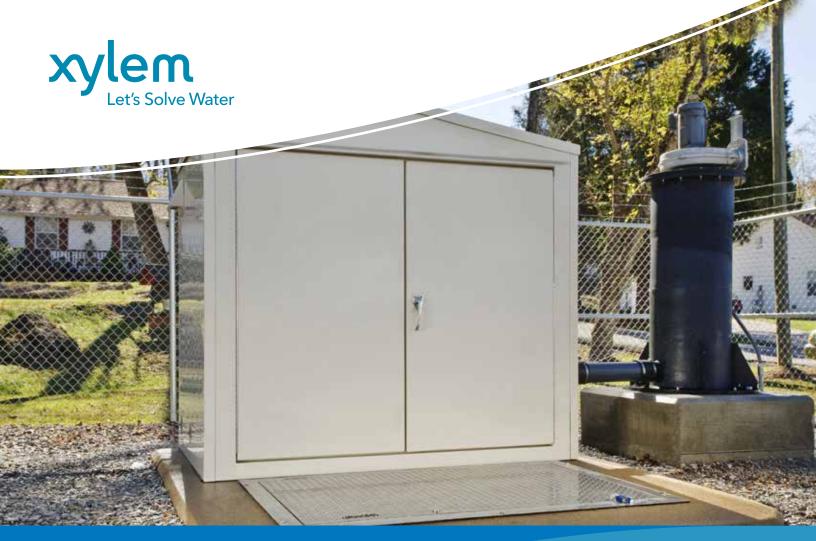

### Flygt Above Ground Valve Vault

INTEGRAL PUMP STATION VALVE AND CONTROL ENCLOSURE WITH BASE AND ACCESS COVER

## Quick, easy installation & maintenance

The above ground valve vault system from Flygt is a premium pre-engineered and factory built packaged system for pumping stations. This system eliminates the need for an in ground valve vault and virtually eliminates the need for confined space entry. The Flygt AGVV places the pump station valves and controls in a clean, attractive and corrosion resistant fiberglass enclosure located above ground.

Accessibility is greatly improved as the pump station check valves, isolation valves and control are easily within reach for normal inspection maintenance or service.