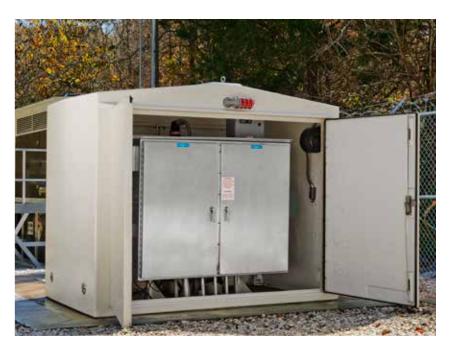

#### Product features and benefits:

- Pre-assembled with valves and piping
- Insulated weather-resistant enclosure
- Compact, quick and easy installation for new valve vault construction or existing pump station retrofit
- Equipment base slab is cast in corrosionresistant polymer concrete, no protective coatings required
- Pipe penetrations are sealed from the wet-well
- Available for stations with 3", 4" or 6" discharge pipe
- Heavy-duty, clog-free Flygt submersible pumps feature N-Technology
- Integral Flygt Safe-Hatch access cover
- Ball check valves and plugtype isolation valves are standard
- Simple duplex pump controls to complete SCADA systems are available
- Visual and audible alarms available
- Ball-float, pressure transducer or probe type level control systems
- UL listed control panel available
- Optional by-pass suction/discharge piping available
- Optional enclosure heaters and ventilation system
- Additional custom options are available

# Flygt above ground valve vaults are not just for valves

Flygt offers a wide range of control solutions that can be paired with an above ground valve vault. Our integrated, purposely designed control panels provide an intuitive user interface with the reliability you have come to expect from the leader in submersible pumping.